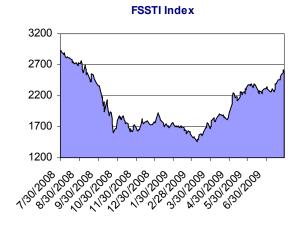

## Technical

The STI is approaching a cluster of heavy resistance between 2660 and 2750. There are retracement levels, the 200 *week* moving average and historical highs in this region. Our view is that the probability of a pullback in this region is high, however, the cluster of resistance levels makes it difficult to identify a more precise region where the pullback might begin. The market might see-saw between resistance levels before selling off.

#### Local and Regional Markets Headline

Singapore shares closed higher on Wednesday with the blue-chip Straits Times Index down 19.98 points to 2,604.06. Volume was 2.95 billion shares worth \$2.39 billion. Losers led gainers 420 to 184.

Nikkei 225

FTSE 100 Index

| Indices                  |          | % Change | Change | Last          |
|--------------------------|----------|----------|--------|---------------|
| STRAITS TIMES INDEX      | •        | -0.76    | -19.98 | 2604.06       |
| FTSE ST ALL SHARE INDEX  | •        | -0.65    | -4.14  | 635.59        |
| FTSE ST FLEDGLING INDEX  | •        | -1.60    | -9.23  | 568.38        |
| FTSE ST MID CAP INDEX    | •        | -0.12    | -0.69  | 580.49        |
| FTSE ST SMALL CAP INDEX  | •        | -0.41    | -2.08  | 505.02        |
| FTSE ST CHINA INDEX      | •        | -1.26    | -3.47  | 272.09        |
| FTSE ST REAL ESTATE INDX | •        | -0.65    | -3.82  | 581.11        |
| FTSE ST RE INVEST TRUST  | •        | -0.14    | -0.69  | 499.54        |
| FTSE ST OIL & GAS INDEX  | <b></b>  | +0.21    | +1.12  | 544.49        |
| FTSE ST BASIC MATERIALS  | •        | -1.70    | -5.08  | 293.13        |
| FTSE ST INDUSTRIALS INDX | <b>^</b> | +0.10    | +0.54  | 551.93        |
| FTSE ST CONSUMER GOODS   | -        | -0.74    | -4.95  | 665.46        |
| FTSE ST HEALTH CARE INDX | <b>^</b> | +2.24    | +13.36 | 610.77        |
| FTSE ST CONSUMER SERVICE | •        | -1.52    | -10.76 | 699.38        |
| FTSE ST TELECOMMUNICATE  | <b>^</b> | +2.02    | +16.63 | 839.15        |
| FTSE ST UTILITIES INDEX  | <b>^</b> | +2.91    | +12.22 | 431.90        |
| FTSE ST FINANCIALS INDEX | •        | -1.53    | -10.17 | 655.40        |
| FTSE ST TECHNOLOGY INDEX | •        | -1.29    | -7.67  | 587.49        |
| FTSE SGX SHARIAH 100 IDX | •        | -0.52    | -23.03 | 4412.10       |
| FTSE/ASEAN 40 INDEX      | -        | -1.25    | -91.32 | 7219.31       |
| MSCI SING CASH IX (SGX)  | •        | -1.10    | -3.49  | 313.65        |
| TURNOVER (SHARES)        |          |          |        | 2,955,064,600 |
| TURNOVER (S\$)           |          |          |        | 2,389,696,139 |
| UP                       |          |          |        | 184           |
| DOWN                     |          |          |        | 420           |
| UNCHANGED                |          |          |        | 737           |
| Top Volume               |          |          | Last   | Volume        |
| GoldenAgr                |          |          | 0.415  | 258,845       |
| China Hongx              |          |          | 0.215  | 157,990       |
| Genting SP               |          |          | 0.840  | 134,899       |
| Top Gainers              |          |          | Last   | Change        |
| BMT 100                  |          |          | 11.000 | +1.900        |
| DBXT MSKorea 10US\$      |          |          | 38.580 | +1.290        |
| JMH 400US\$              |          |          | 29.180 | +1.080        |
| Top Losers               |          |          | Last   | Change        |
| DBXT Nifty 10US\$        |          |          | 92.740 | -2.430        |
| GLD 10US\$               |          |          | 92.000 | -1.720        |
| DBXT FTVietnam 10US\$    |          |          | 46.000 | -1.070        |