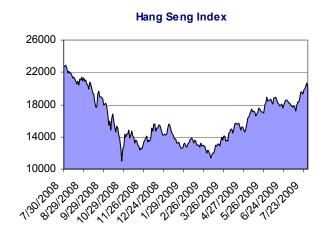

Hong Kong share prices closed 2.37 per cent lower on Wednesday, following a slump in the Shanghai bourse on profit-taking, dealers said. The benchmark Hang Seng Index ended down 489.04 points at 20,135.50. Turnover was HK\$101.78 billion (US\$13.05 billion).

#### **Major World Indices**

| Indices                  |          | % Change | Change  | Last     |
|--------------------------|----------|----------|---------|----------|
| TEL AVIV 100 INDEX       | <b></b>  | +1.00    | +8.74   | 884.69   |
| HANG SENG INDEX          | -        | -2.37    | -489.04 | 20135.50 |
| JAKARTA COMPOSITE INDEX  | -        | -0.50    | -11.29  | 2225.81  |
| FTSE Bursa Malaysia KLCI | -        | -0.67    | -7.90   | 1164.48  |
| KOSPI INDEX              | -        | -0.11    | -1.71   | 1524.32  |
| NIKKEI 225               | <b></b>  | +0.26    | +25.98  | 10113.24 |
| STOCK EXCH OF THAI INDEX | -        | -1.14    | -7.08   | 614.88   |
| SHANGHAI SE COMPOSITE IX | <b>•</b> | -5.00    | -171.94 | 3266.43  |
| TAIWAN TAIEX INDEX       | <b>•</b> | -0.83    | -59.00  | 7083.63  |
| BSE SENSEX 30 INDEX      | <b>•</b> | -1.03    | -158.48 | 15173.46 |
| ALL ORDINARIES INDX      | <b>•</b> | -0.60    | -25.10  | 4148.90  |
| S&P/TSX COMPOSITE INDEX  | <b>•</b> | -1.09    | -115.21 | 10455.33 |
| FTSE 100 INDEX           | <b></b>  | +0.41    | +18.69  | 4547.53  |
| CAC 40 INDEX             | <b></b>  | +1.04    | +34.65  | 3365.62  |
| DAX INDEX                | <b></b>  | +1.85    | +95.58  | 5270.32  |
| DOW JONES INDUS. AVG     | <b>•</b> | -0.29    | -26.00  | 9070.72  |
| S&P 500 INDEX            | <b>•</b> | -0.46    | -4.47   | 975.15   |
| NASDAQ COMPOSITE INDEX   | -        | -0.39    | -7.75   | 1967.76  |
| NYSE Arca Gold BUGS      | <b>•</b> | -2.69    | -9.26   | 335.34   |