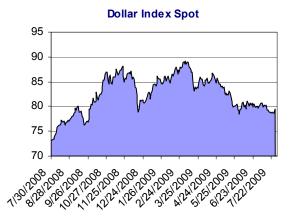

| Index             | Change | Last  |
|-------------------|--------|-------|
| DOLLAR INDEX SPOT | +0.68  | 79.52 |

| Currencies        | Against S\$ | Against US\$ |
|-------------------|-------------|--------------|
| AUSTRALIAN DOLLAR | 1.1832      | 0.8175       |
| CANADIAN DOLLAR   | 1.3294      | 1.0894       |
| EURO              | 2.0335      | 1.4050       |
| BRITISH POUND     | 2.3706      | 1.6379       |
| US DOLLAR         | 1.4474      | 1.0000       |
| CHINA RENMINBI    | 0.2118      | 6.8324       |
| HONG KONG DOLLAR  | 0.1868      | 7.7501       |
| JAPANESE YEN      | 1.5237      | 94.9900      |
| KOREAN WON        | 0.1167      | 1239.9500    |
| MALAYSIAN RINGGIT | 0.4098      | 3.5318       |
| THAI BAHT         | 0.0425      | 34.0300      |