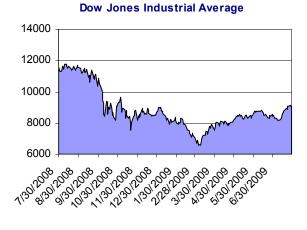

The Dow Jones industrial average dropped 26 points, or 0.29 per cent, to close at 9,070.72. The Standard & Poor's 500 Index fell 4.47 points, or 0.46 per cent, to 975.15. The Nasdaq Composite Index lost 7.75 points, or 0.39 per cent, to 1,967.76.

#### **Major World Indices**

| Indices                  |          | % Change | Change  | Last     |
|--------------------------|----------|----------|---------|----------|
| TEL AVIV 100 INDEX       | <b></b>  | +1.00    | +8.74   | 884.69   |
| HANG SENG INDEX          | -        | -2.37    | -489.04 | 20135.50 |
| JAKARTA COMPOSITE INDEX  | -        | -0.50    | -11.29  | 2225.81  |
| FTSE Bursa Malaysia KLCI | -        | -0.67    | -7.90   | 1164.48  |
| KOSPI INDEX              | -        | -0.11    | -1.71   | 1524.32  |
| NIKKEI 225               | <b></b>  | +0.26    | +25.98  | 10113.24 |
| STOCK EXCH OF THAI INDEX | -        | -1.14    | -7.08   | 614.88   |
| SHANGHAI SE COMPOSITE IX | <b>•</b> | -5.00    | -171.94 | 3266.43  |
| TAIWAN TAIEX INDEX       | <b>•</b> | -0.83    | -59.00  | 7083.63  |
| BSE SENSEX 30 INDEX      | <b>•</b> | -1.03    | -158.48 | 15173.46 |
| ALL ORDINARIES INDX      | <b>•</b> | -0.60    | -25.10  | 4148.90  |
| S&P/TSX COMPOSITE INDEX  | <b>•</b> | -1.09    | -115.21 | 10455.33 |
| FTSE 100 INDEX           | <b></b>  | +0.41    | +18.69  | 4547.53  |
| CAC 40 INDEX             | <b></b>  | +1.04    | +34.65  | 3365.62  |
| DAX INDEX                | <b></b>  | +1.85    | +95.58  | 5270.32  |
| DOW JONES INDUS. AVG     | <b>•</b> | -0.29    | -26.00  | 9070.72  |
| S&P 500 INDEX            | <b>•</b> | -0.46    | -4.47   | 975.15   |
| NASDAQ COMPOSITE INDEX   | -        | -0.39    | -7.75   | 1967.76  |
| NYSE Arca Gold BUGS      | <b>•</b> | -2.69    | -9.26   | 335.34   |